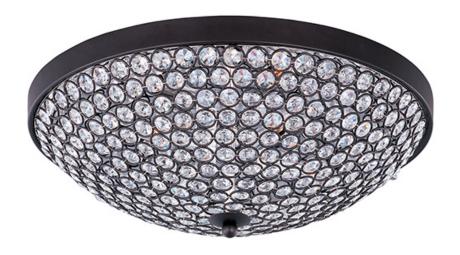

## PRODUCT DESCRIPTION

Like a constellation that sparkles in the night, the Glimmer collection features frames of rings expertly crafted and finished in choice of Polished Silver or Bronze. The rings are adorned with hundreds of clear Beveled Crystal beads which are installed one at a time by hand to create a masterpiece of lighting illuminated by xenon lamps