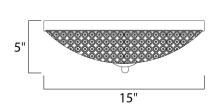

# **MEASUREMENTS**

DIMENSION : 15" L x 15" W x 5" H

HANGING WEIGHT : 5.5 lb

LAMPING

INPUT VOLTAGE : 120V

**LUMENS** : 2,000 Rated

BULB : 4 x 40W Xenon G9 , 160W Total

BULB INCLUDED : (Included) DIMMABLE : Yes COLOR\_TEMP : 2900K