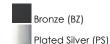

## PRODUCT DESCRIPTION

Like a constellation that sparkles in the night, the Glimmer collection features frames of rings expertly crafted and finished in choice of Polished Silver or Bronze. The rings are adorned with hundreds of clear Beveled Crystal beads which are installed one at a time by hand to create a masterpiece of lighting illuminated by xenon lamps



# **MEASUREMENTS**

DIMENSION : 15" L x 15" W x 5" H

HANGING WEIGHT : 5.5 lb

LAMPING

INPUT VOLTAGE : 120V

**LUMENS** : 2,000 Rated

BULB : 4 x 40W Xenon G9 , 160W Total

BULB INCLUDED : (Included) DIMMABLE : Yes COLOR\_TEMP : 2900K

# **FINISHES OPTION**



## **GLASS**

Beveled Crystal BC

### MATERIAL

Steel, K9 Crystal

#### **RATINGS**

Damp Location







#### **ADDITIONAL**

**RATED LIFE 2000 Hours** OPERATING TEMPERATURE: -20°C (-4°F), 40°C (104°F)

Always consult a qualified electrician before installing any lighting product.



WESTERN DISTRIBUTION CENTER (HEADQUARTER) 253 NORTH VINELAND AVE I CITY OF INDUSTRY, CA 91746